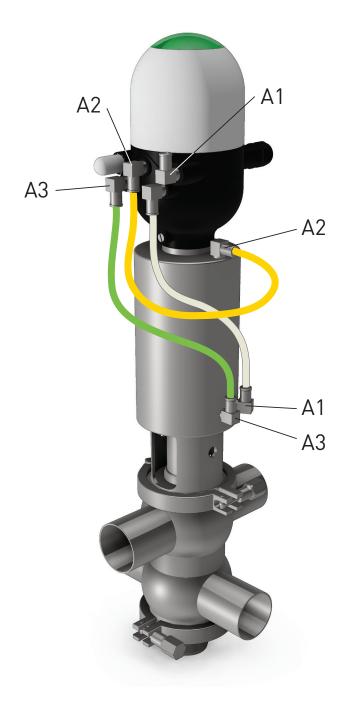

## **SÜDMO**

AIR HOSE INSTRUCTIONS

Hyg. Double Seat Valve DSV Complete D624 with IntelliTop 2.0 INSTRUKTIONEN ZUR LUFTVERSCHLAUCHUNG

Hyg. Doppelsitzventil DSV Complete D624 mit IntelliTop 2.0